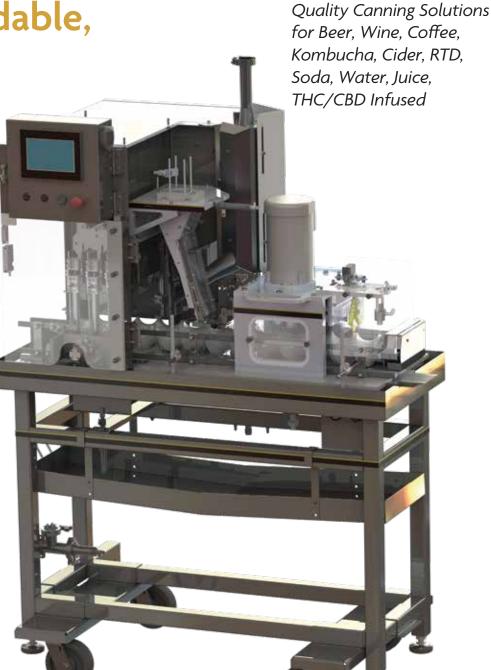

# THE OMNI Up to 25 cans/minute (3 HEAD)

Compact, Affordable, and Expandable

Start small, grow big with the Omni expandable canner. This is the first canning machine combining the best technologies from two top canning line manufacturers: Alpha Brewing Operations and Twin Monkeys Beverage Systems.

The Omni has combined the best fill, lid apply, seam, pneumatics, controls, frame, and can movement systems from the combined portfolios of both companies.

Let's work together and get your craft into cans.

### **SPECS:**

- Dimensions: 48"L (1220mm) x 36"W (910mm) x 71"H (1800mm), 98"H (2490mm) with lidder
- Cans Per Minute: Up to 25
- Weight: 700 lbs (320 kg)
- Power Requirements: 120V or 230V 1-phase (50/60hz)
- Air: 10 CFM @ 90 psi
- CO<sub>3</sub>: 6 CFM @ 40 psi
- Can Sizes: Slim, Sleek, Standard
- Beverage Capability: Beer, Wine, Coffee Kombucha, Cider, RTD, Soda, Water and Juice, THC Infused, CBD Infused

### **FEATURES:**

- Intuitive color touch screen controls with extensive help menus and videos
- 5-step DO reduction
- Automated brite tank pressure control
- Proven patented seaming technology
- Lid applicator with CO2 blanket for under-lid gassing
- Sturdy welded chassis
- Utilities that shut off when not in use

### **ADD-ON OPTIONS:**

- Fully integrated liquid nitrogen dosing
- Can labeling and date coding
- Depalletizer and Twist Rinse
- Rinse-water reuse: reuse pre-fill rinse water at post-seam rinse
- Expandable from 1 to 3 fill heads