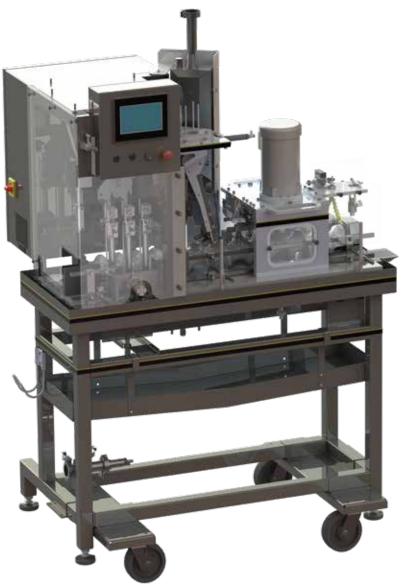

# THE OMNI Up to 25 cans/minute (3 HEAD)

Compact, Affordable, and Expandable

Start small, grow big with the Omni expandable canner. This is the first canning machine combining the best technologies from two top canning line manufacturers: Alpha Brewing Operations and Twin Monkeys Beverage Systems.

The Omni has combined the best fill, lid apply, seam, pneumatics, controls, frame, and can movement systems from the combined portfolios of both companies.

Let's work together and get your craft into cans.

### **SPECS:**

- Dimensions: 48"L (1220mm) x 36"W (910mm) x 71"H (1800mm), 98"H (2490mm) with lidder
- Cans Per Minute: Up to 25
- Weight: 700 lbs (320 kg)
- Power Requirements: 120V or 230V 1-phase (50/60hz)
- Air: 10 CFM @ 90 psi
- CO<sub>3</sub>: 6 CFM @ 40 psi
- Can Sizes: Slim, Sleek, Standard
- Beverage Capability: Beer, Wine, Coffee Kombucha, Cider, RTD, Soda, Water and Juice, THC Infused, CBD Infused

### **FEATURES:**

- Intuitive color touch screen controls with extensive help menus and videos
- 5-step DO reduction
- Automated brite tank pressure control
- Proven patented seaming technology
- Lid applicator with CO2 blanket for under-lid gassing
- Sturdy welded chassis
- Utilities that shut off when not in use

### **ADD-ON OPTIONS:**

- Fully integrated liquid nitrogen dosing
- Can labeling and date coding
- Depalletizer and Twist Rinse
- Rinse-water reuse: reuse pre-fill rinse water at post-seam rinse
- Expandable from 1 to 3 fill heads