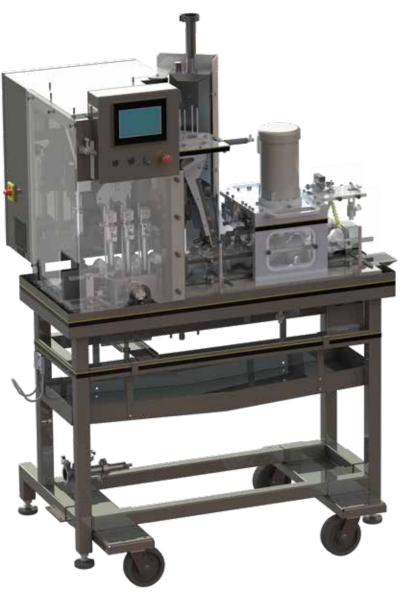

# THE COMPASS Up to 25 cans/minute

**Quality Canning Solutions** 

### **Compact and Affordable**

The Compass is the first canning machine combining the best technologies from two top canning line manufacturers:

Alpha Brewing Operations and Twin Monkeys Beverage Systems.

The Compass has combined the best fill, lid apply, seam, pneumatics, controls, frame, and can movement systems from the combined portfolios of both companies.

Let's work together and get your craft into cans.

#### **SPECS:**

- Dimensions: 48"L (1220mm) x 36"W (910mm) x 71"H (1800mm), 98"H (2490mm) with lidder
- Cans Per Minute: Up to 25
- Weight: 700 lbs (320 kg)
- Power Requirements: 120V or 230V 1-phase (50/60hz)
- Air: 10 CFM @ 90 psi
- CO<sub>3</sub>: 6 CFM @ 40 psi
- Can Sizes: Slim, Sleek, Standard
- Beverage Capability: Beer, Wine, Coffee Kombucha, Cider, RTD, Soda, Water and Juice, THC Infused, CBD Infused

#### **FEATURES:**

- Intuitive color touch screen controls with extensive help menus and videos
- 5-step DO reduction
- Automated brite tank pressure control
- Proven patented seaming technology
- Lid applicator with CO2 blanket for under-lid gassing
- Sturdy welded chassis
- Utilities that shut off when not in use