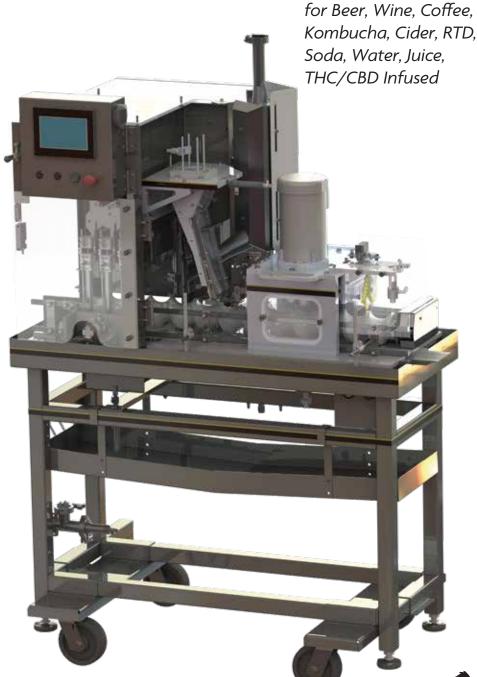

# THE COMPASS Up to 25 cans/minute

**Quality Canning Solutions** 

### **Compact and Affordable**

The Compass is the first canning machine combining the best technologies from two top canning line manufacturers:

Alpha Brewing Operations and Twin Monkeys Beverage Systems.

The Compass has combined the best fill, lid apply, seam, pneumatics, controls, frame, and can movement systems from the combined portfolios of both companies.

Let's work together and get your craft into cans.

#### **SPECS:**

- Dimensions: 48"L (1220mm) x 36"W (910mm) x 71"H (1800mm), 98"H (2490mm) with lidder
- Cans Per Minute: Up to 25
- Weight: 700 lbs (320 kg)
- Power Requirements: 120V or 230V 1-phase (50/60hz)
- Air: 10 CFM @ 90 psi
- CO<sub>3</sub>: 6 CFM @ 40 psi
- Can Sizes: Slim, Sleek, Standard
- Beverage Capability: Beer, Wine, Coffee Kombucha, Cider, RTD, Soda, Water and Juice, THC Infused, CBD Infused

#### **FEATURES:**

- Intuitive color touch screen controls with extensive help menus and videos
- 5-step DO reduction
- Automated brite tank pressure control
- Proven patented seaming technology
- Lid applicator with CO2 blanket for under-lid gassing
- Sturdy welded chassis
- Utilities that shut off when not in use