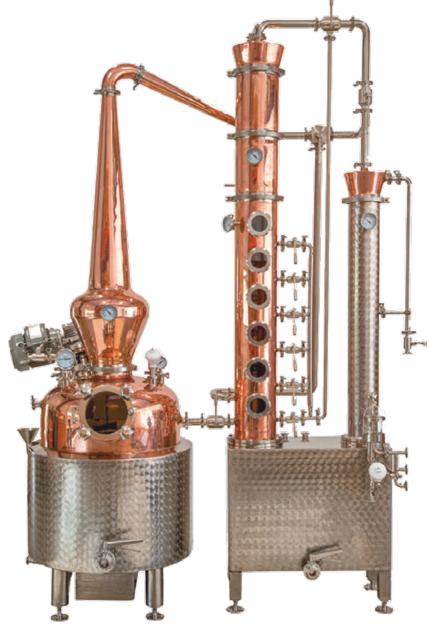

## DISTILLING SYSTEMS From 150L (40 Gallon) to 5000L (1320 Gallon)

We have all the equipment needed to go from grain to spirit. Our electrically heated bain-marie systems and steam fired systems are available in the following styles:

## **COMPACT STILLS:**

These stills are great for making a range of spirits with in the most space-efficient footprint.

## **UNIVERSAL STILLS:**

These stills offer the most versatility for making a full range of spirits.

With safety our number one concern, our distilling solutions include controls and control components designed and engineered for the Class 1 Division 2 surroundings that your inspector will look for.