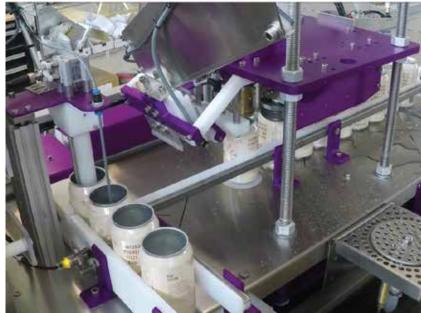

#### **FEATURES:**

- Small, tabletop footprint
- Fully automated purge, fill, lid apply, seam
- Adjustable timers for all system functions
- CIP/SIP for fill system
- Lid applicator with CO<sub>2</sub> blanket generator
- Intuitive operator color touch screen with QR code support manual access
- Washdown systems for easy cleaning
- Pre-Rinse mechanism