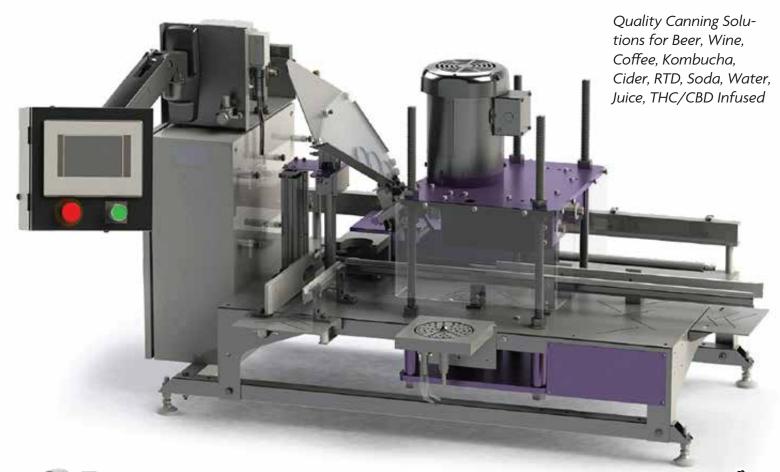

# THE MANCOS 10-15 cans/minute

## Compact, High Quality Nano Canner

Designed with flexibility in mind, The Mancos canner accommodates various can sizes and types, allowing you to expand your product line and meet diverse customer preferences.

Built to last, this canning system ensures consistent fill levels, reduced oxygen pickup, and minimal product waste. Its compact footprint ensures efficient use of space in your facility, providing ultimate flexibility for your canning needs.

#### **SPECS:**

- Dimensions: 52"L (1320mm) x 32"W (838mm) x 33"H (762mm)
- Construction: 304 SS and anodized aluminum
- Cans Per Minute: 10-15, depending on can size
- Weight: 250 lbs (113 kg)
- Power Requirements: 120V or 208-240V
- Air: 2.1 CFM clean air dry @ 90 psi
- CO<sub>2</sub>: 0.5 CFM @ 25 psi
- Can Sizes: Slim, Sleek, Standard, Crowler
- Beverage Capability: Beer, Wine, Coffee Kombucha, Cider, RTD, Soda, Water and Juice, THC Infused, CBD Infused

#### **FEATURES:**

- Small, tabletop footprint
- Fully automated purge, fill, lid apply, seam
- Adjustable timers for all system functions
- CIP/SIP for fill system
- Lid applicator with CO<sub>2</sub> blanket generator
- Intuitive operator color touch screen with QR code support manual access
- Washdown systems for easy cleaning
- Pre-Rinse mechanism